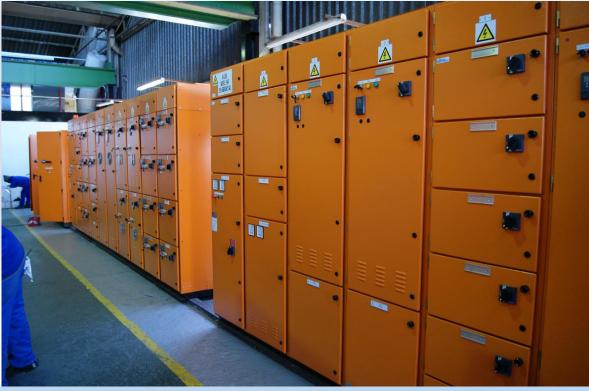

# IEC / SANS TYPE TESTS - LOW VOLTAGE ELECTRICAL SYSTEMS

WEG LV Range of Fixed Pattern
Panels Comply to the Latest of <u>IEC</u>
61439 requirements up to 50kA @
525V+10%