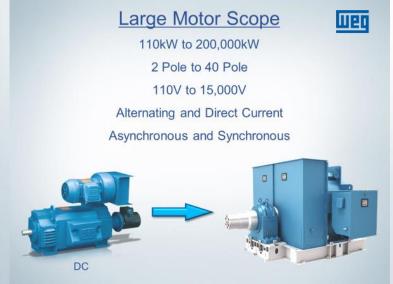

### **MOTOR SCOPE**

## **MOTOR SCOPE**

0.18kW to 1000kW

2 Pole to 12 pole

220V to 11000V

Single Phase & Three phase

Asynchronous & Synchronous