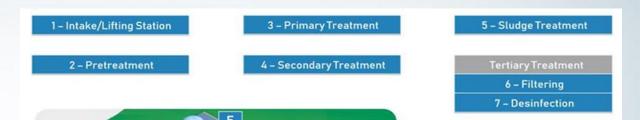

### **WATER SECTOR**

Medium/Low voltage motors Booster Pumps Variable Frequency Drives

Oil/Dry Transformers

- · Clear Water.
- Waste Water.
- Desal plants

https://youtu.be/VHa1P2OIVRQ?t=57 https://youtu.be/VHa1P2OIVRQ https://youtu.be/ FoRV8ruNHg