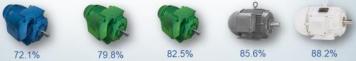

## **WEG ROTATING EQUIPMENT**

| IE1                    | IE2                | IE3                   | IE4                            | IE5                            |
|------------------------|--------------------|-----------------------|--------------------------------|--------------------------------|
| Standard<br>Efficiency | High<br>Efficiency | Premium<br>Efficiency | Super<br>Premium<br>Efficiency | Ultra<br>Premium<br>Efficiency |
|                        |                    |                       | . 0                            | 2                              |

Typical 110kW, 4P Motor, Efficiencies above All classes available from WEG!

72.1%

79.8%

82.5%

85.6%

88.2%

Typical 110kW, 4P Motor, Efficiencies above

All classes available from WEG!