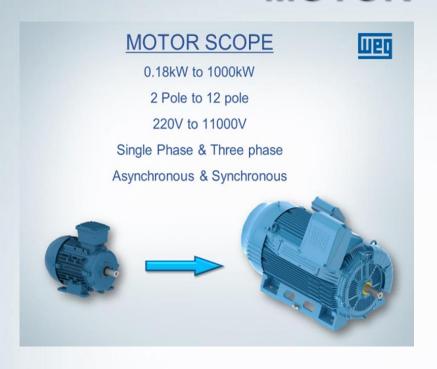

### **MOTOR SCOPE**

## **MOTOR SCOPE**

0.18kW to 1000kW

2 Pole to 12 pole

220V to 11000V

Single Phase & Three phase

Asynchronous & Synchronous