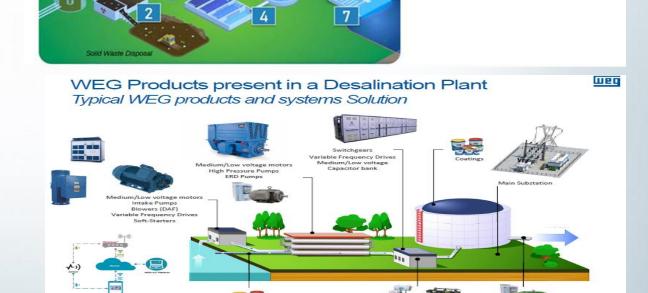

### **WATER SECTOR**

Medium/Low voltage motors Booster Pumps Variable Frequency Drives

Oil/Dry Transformers

- · Clear Water.
- Waste Water.
- Desal plants

https://youtu.be/VHa1P2OIVRQ?t=57 https://youtu.be/VHa1P2OIVRQ https://youtu.be/ FoRV8ruNHg