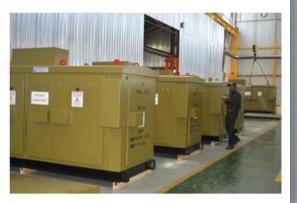

### South African Manufacturing Operations

- Custom Designed Oil Filled Transformers
  - Distribution 500 kVA to 3 150 kVA
  - Power 3 150 kVA to 45 MVA up to 132 kV
  - Windings: Copper or Aluminium
- MINI-SUBSTATIONS
  - Enclosure Type A, B and C
  - Up to and including 1 600 kVA 33 kV
  - (specials up to 33 kV for the African market)

- Power Trafos 45 MVA to 500 MVA up to 550 kV GLOBAL MANUFACTURING OPERATIONS
- Custom Designed Oil Filled Transformers