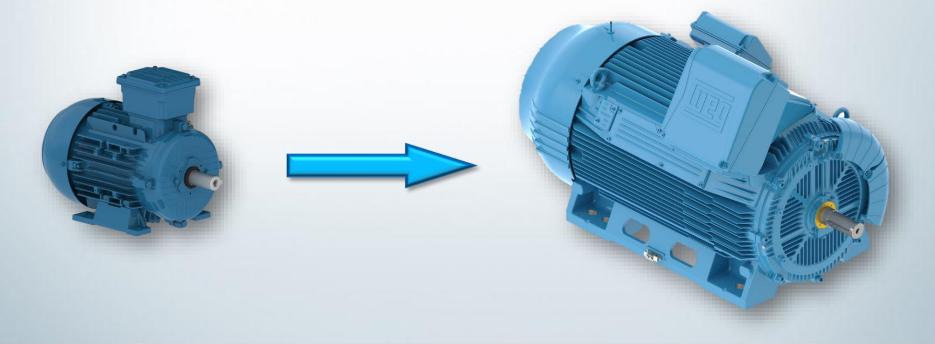

## **WEG ROTATING EQUIPMENT**

| IE1                    | IE2                | IE3                   | IE4                            | IE5                            |
|------------------------|--------------------|-----------------------|--------------------------------|--------------------------------|
| Standard<br>Efficiency | High<br>Efficiency | Premium<br>Efficiency | Super<br>Premium<br>Efficiency | Ultra<br>Premium<br>Efficiency |
|                        |                    |                       | . 0                            | 2                              |

Typical 110kW, 4P Motor, Efficiencies above All classes available from WEG!