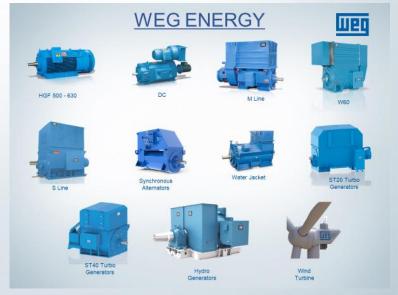

f Fixed Pattern
Panels Comply to the Latest of <u>IEC</u>
61439 requirements up to 50kA @
525V+10%

## **WEG ROTATING EQUIPMENT**





| IE1                    | IE2                | IE3                   | IE4                            | IE5                            |
|------------------------|--------------------|-----------------------|--------------------------------|--------------------------------|
| Standard<br>Efficiency | High<br>Efficiency | Premium<br>Efficiency | Super<br>Premium<br>Efficiency | Ultra<br>Premium<br>Efficiency |
|                        |                    |                       | . 0                            | 2                              |



Typical 110kW, 4P Motor, Efficiencies above All classes available from WEG!





### **MOTOR SCOPE**











## ROTATING EQUIPMENT



- Electric Motors
- Geared Motors
- Generators









## **MOTOR SCOPE**



0.18kW to 1000kW

2 Pole to 12 pole

220V to 11000V

Single Phase & Three phase

Asynchronous & Synchronous



# Motors: Main Product Range



## **General Purpose Applications**



W11 Aluminium



W22 - IE1 & IE3



W21 Single Phase



W20



W40 (ODP)



W50



HGF

## Motor Efficiency Classes (IEC)



### IEC 60034-30-1:2014 Efficiency classes for LV motors 2 - 8 Pole and up to 1 000kW

| IE1                    | IE2                | IE3                   | IE4                            | IE5                            |
|------------------------|--------------------|-----------------------|--------------------------------|--------------------------------|
| Standard<br>Efficiency