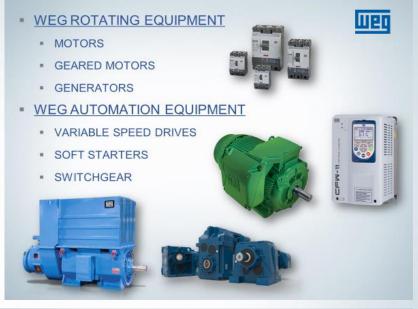

## **WEG ROTATING EQUIPMENT**

| IE1                    | IE2                | IE3                   | IE4                            | IE5                            |
|------------------------|--------------------|-----------------------|--------------------------------|--------------------------------|
| Standard<br>Efficiency | High<br>Efficiency | Premium<br>Efficiency | Super<br>Premium<br>Efficiency | Ultra<br>Premium<br>Efficiency |
|                        |                    |                       | . 0                            | 2                              |

## ROTATING EQUIPMENT

- Electric Motors
- Geared Motors
- Generators