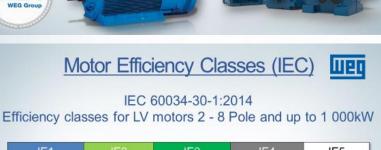

## Motor Efficiency Classes (IEC)

### IEC 60034-30-1:2014 Efficiency classes for LV motors 2 - 8 Pole and up to 1 000kW

| IE1                    | IE2                | IE3                   | IE4                            | IE5                            |
|------------------------|--------------------|-----------------------|--------------------------------|--------------------------------|
| Standard<br>Efficiency | High<br>Efficiency | Premium<br>Efficiency | Super<br>Premium<br>Efficiency | Ultra<br>Premium<br>Efficiency |