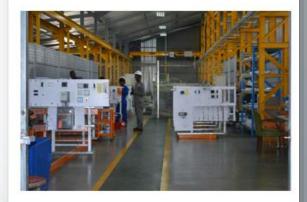

### South African Manufacturing Operations

- Custom Designed Oil Filled Transformers
  - Distribution 500 kVA to 3 150 kVA
  - Power 3 150 kVA to 45 MVA up to 132 kV
  - Windings: Copper or Aluminium
- MINI-SUBSTATIONS
  - Enclosure Type A, B and C
  - Up to and including 1 600 kVA 33 kV
  - (specials up to 33 kV for the African market)

- Power Trafos 45 MVA to 500 MVA up to 550 kV GLOBAL MANUFACTURING OPERATIONS
- Custom Designed Oil Filled Transformers