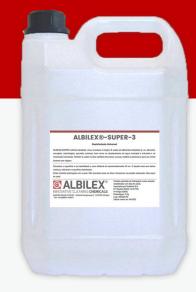

#### **ALBILEX SUPER 3**

It is a universal disinfectant spray with extraordinary effectiveness ideal for sanitizing critical areas. It eliminates pathogenic germs and prevents recontamination