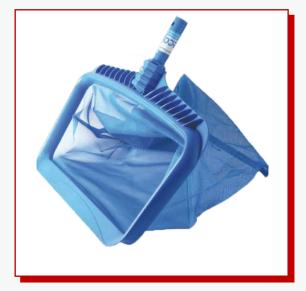

| Water Filtration Systems |         |
|--------------------------|---------|
| Filters                  | Fillers |
| Pumps                    |         |

# Acessories and Repair of Swimming Pools Skimmers Waterfalls Grids Lights

| Pool Coatings |                        |
|---------------|------------------------|
| Linners       | Covers and Accessories |
| Ceramics      |                        |