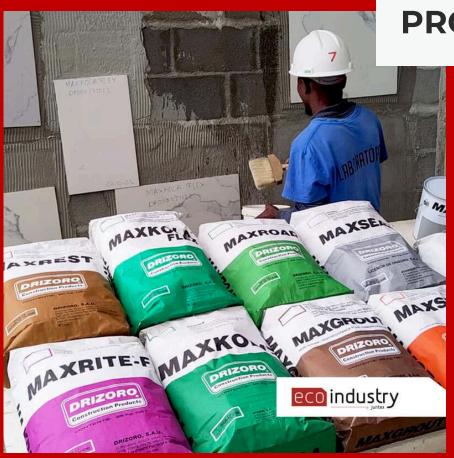

## RANGE OF REPAIR AND WATERPROOFING PRODUCTS AND MORTARS

Waterproofing, repairing and reinforcing structures, protecting and decorating concrete and masonry, treating joints, fixing and grouting ceramics and finishing industrial floors.

| Produtos de destaque  |                    |
|-----------------------|--------------------|
| MAXSEAL               | MAXSEAL FLEX       |
| MAXKOLA               | MAXKOLA FLEX       |
| MAXREST               | MAXRITE F          |
| MAXGROUT              | MAXGROUT INJECTION |
| MAXLEVEL 30           | MAXROAD            |
| CONCRESEAL PLASTERING | MAXCRYL            |
| MAXPLUG               |                    |