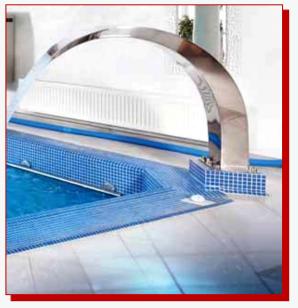

| Stainless  |                         |
|------------|-------------------------|
| Stairs     | Handrails               |
| Shower     | Waterfalls              |
| Water Sets | Live Saving Accessories |