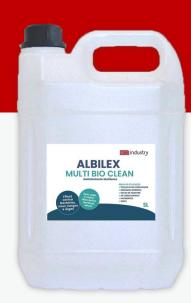

#### **ALBILEX MULTI BIO CLEAN**

It is a **universal disinfectant**spray effective in disinfecting
various surfaces and hands. Ideal
for combating viruses and
bacteria everywhere