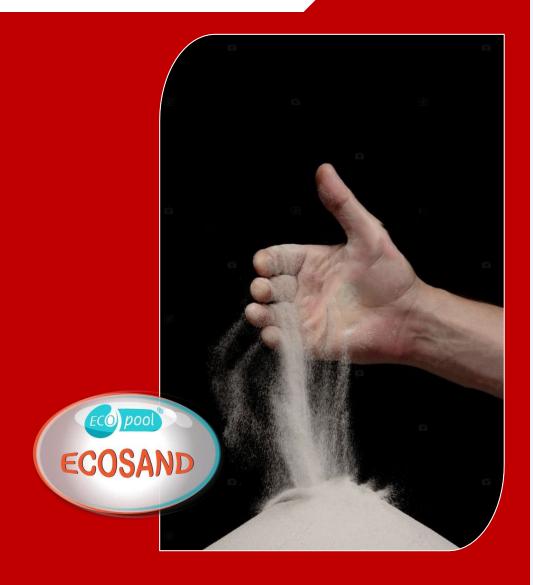

# SELECTED AND CALIBRATED SANDS SPECIALLY FORMULATED FOR WATER FILTRATION.

Controlled in the laboratory and produced **entirely** in Angola, our **sands** are carefully **selected** and can be used in filtering systems with the ECOINDUSTRY quality seal.

| Several sizes available  |               |  |
|--------------------------|---------------|--|
| 0 to 0,4 mm              | 0,6 to 0,8 mm |  |
| 0,4 to 0,6 mm            | 0,8 to 2 mm   |  |
| Other sizes upon request |               |  |